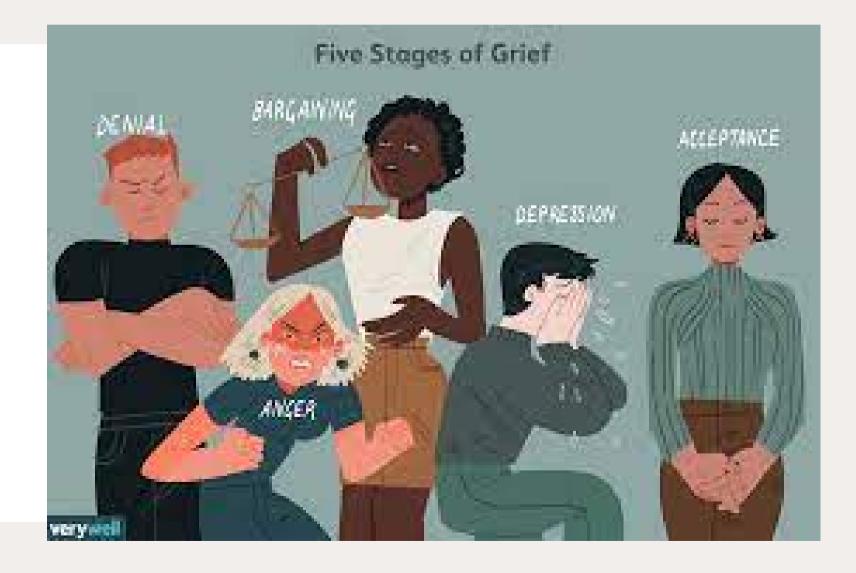

## RELEARNING AND PROCESSING GRIEF

The process of relearning yourself:

- Takes patience
- Know that you can make mistakes on the way
- It can be fun
- It can bring revelation