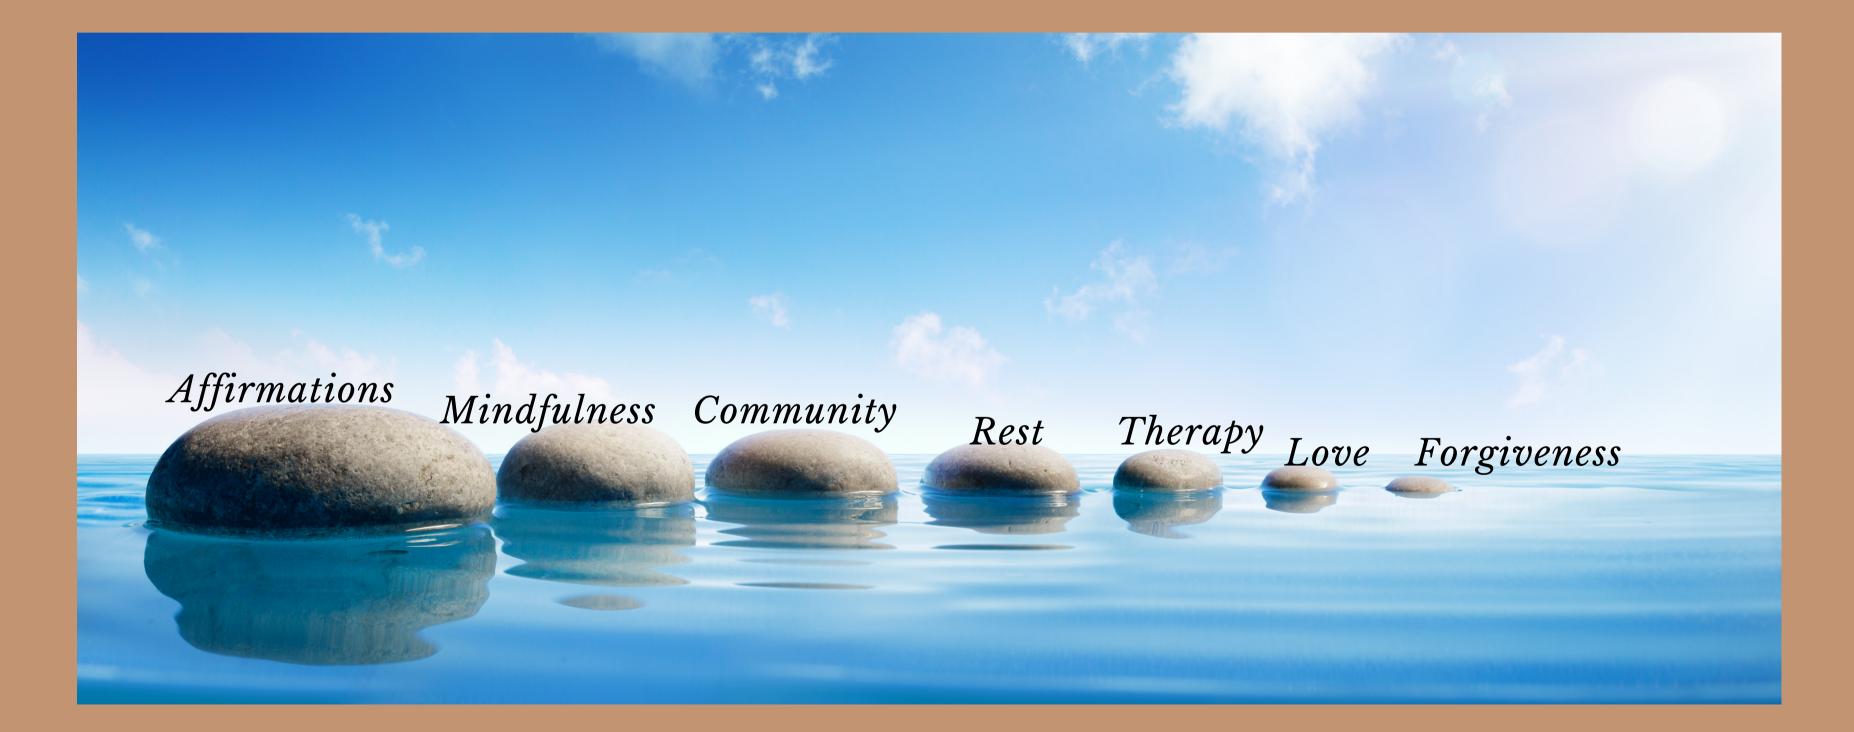

N?



#### DIFFERENT TYPES OF JOURNEY'S







## QUESTIONS TO ASK BEFORE YOU START YOUR JOURNEY ARE YOU DEFINING YOUR OWN JOURNEY?

Why is it important to define your journey?

Do you know where you are going? Am I happy with the person I want to be?

Whose journey is this?

Do you know how to get there?

What support do you need to get to where you are going?

# AM I EVER READY TO TAKE THE NEXT STEP?

## STAGES OF CHANGE WITHIN THE JOURNEY OF LIFE

PRECONTEMPLATION

PREPARATION

COMTEMPLATION

ACTION

MAINTENANCE

RELAPSE/TERMINATION

#### THE HURDLES



## RELEARNING AND PROCESSING GRIEF

The process of relearning yourself:

- Takes patience
- Know that you can make mistakes on the way
- It can be fun
- It can bring revelation



# LET'S WALK TOGETHER

#### TOOLS OF HEALING AND GROWTH



# WHAT IS NEXT?



1. DRAW A ROAD 2. IF YOU CAN DESCRIBE OR DRAW WHERE YOU ARE GOING **3.LOCATE WHERE YOU ARE ON THAT ROAD** 4. DESCRIBE OR DRAW HOW YOU FEEL ON THIS JOURNEY 5. LIST TWO OR MORE PEOPLE WHO CAN SUPPORT YOU **ON YOUR JOURNEY** 



Watch on 🕞 YouTube

YOUR STRENGTH IS YOUR VULNERABILITY. YOUR STRENGTH IS YOUR TRUTH. YOUR STRENGTH IS WHAT WAS, WHAT IS, AND WHAT IS TO COME.

#### CONTACT

#### **RIVERRISE.ORG**

riverrise18@gmail.com 914-473-5394

Facebook and Instagram- @riverrise18



Affirming and Energizing Playlist.