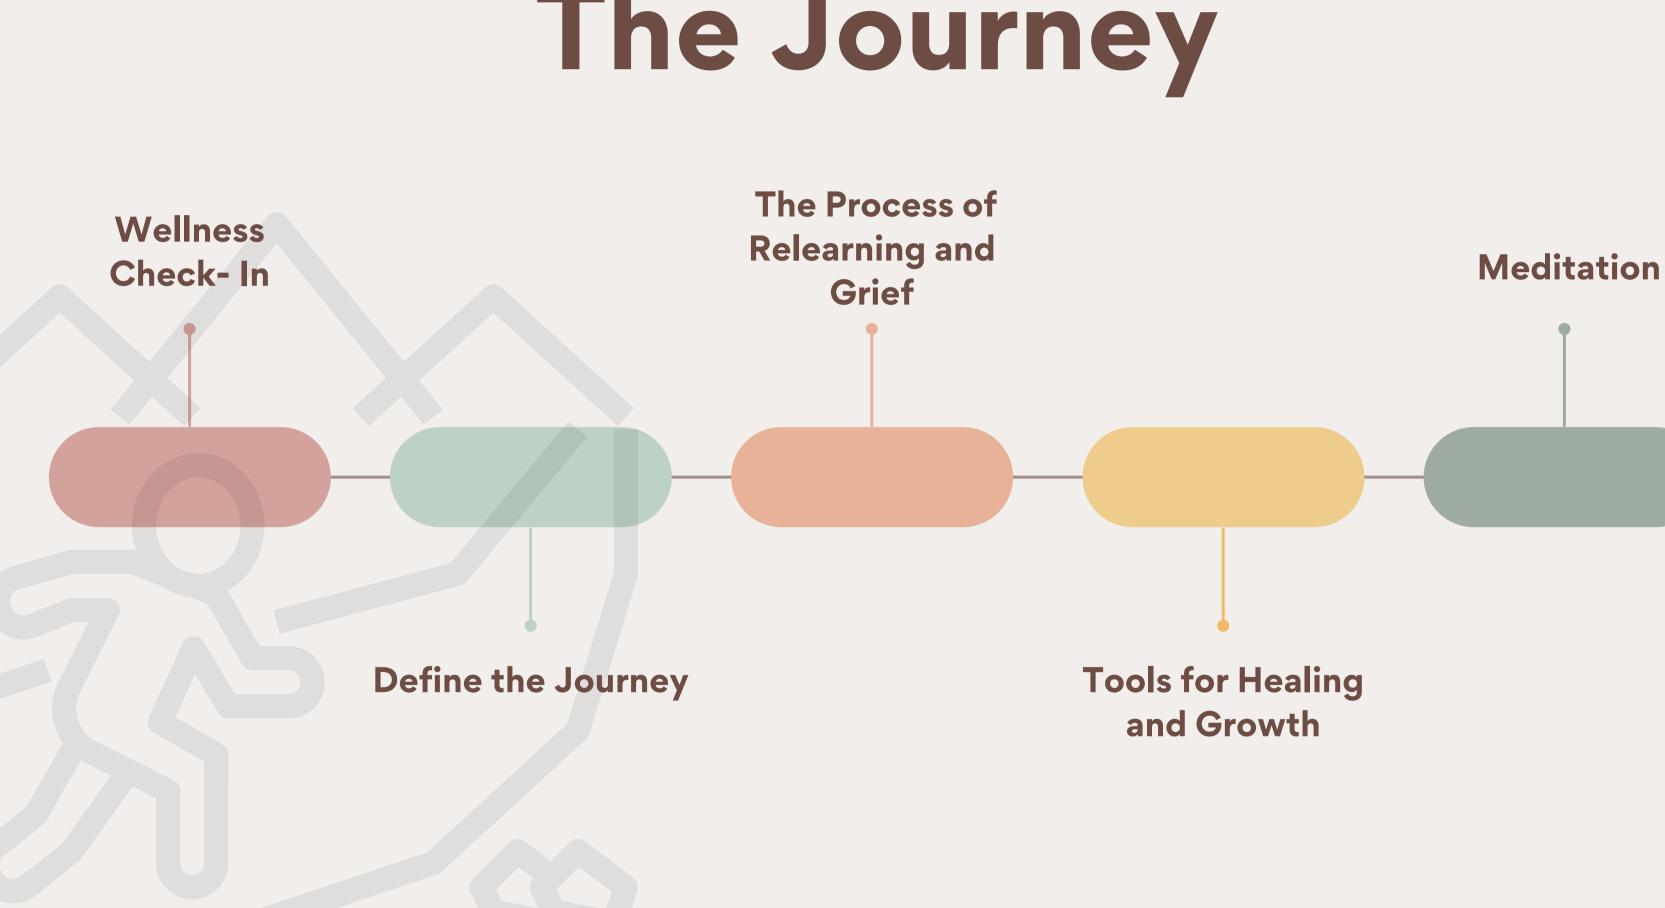

# The Journey

Mellness Check In

| MEDITATED                | WORKED           | SPOKE TO<br>A FRIEND   | LAUGHED                                | WRC<br>Yi<br>JOI |
|--------------------------|------------------|------------------------|----------------------------------------|------------------|
| DANCED                   | STRETCHED        | SMILED                 | EXERCISED                              | SA<br>LON        |
| TAKE A<br>SELFIE         | SET A<br>GOAL    | FREE<br>SPACE          | DRANK 8<br>GLASSES<br>OF WATER         | LEA<br>SOMI<br>N |
| SAID I<br>LOVE YOU       | READ A<br>BOOK   | ACCOMPLISHED<br>A GOAL | DO<br>SOMETHING<br>NICE FOR<br>SOMEONE | GO<br>HOU<br>SI  |
| HAD A<br>HEALTHY<br>MEAL | MADE<br>YOUR BED | HUGGED<br>SOMEONE      | CLEAN<br>THE<br>SNOW OFF<br>YOUR CAR   | C<br>D R E       |

## QUESTIONS TO ASK BEFORE YOU START YOUR JOURNEY ARE YOU DEFINING YOUR OWN JOURNEY?

Why is it important to define your journey?

Do you know where you are going? Am I happy with the person I want to be?

Whose journey is this?

Do you know how to get there?

What support do you need to get to where you are going?

## RELEARNING AND PROCESSING GRIEF

The process of relearning yourself:

- Takes patience
- Know that you can make mistakes on the way
- It can be fun
- It can bring revelation

#### TOOLS OF HEALING AND GROWTH