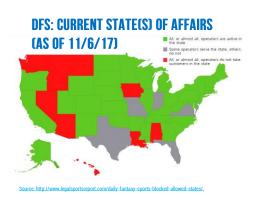

#### LAWS: UNLAWFUL INTERNET GAMBLING ENFORCEMENT ACT OF 2006

 Made it illegal for banks and credit card companies to allow money to be transferred to online casinos or gambling websites

Sharply reduced U.S. play on internet gambling sites
 Unintentionally fostered growth of daily fantasy sports...

## Laws: Professional & Amateur sports protection act (PASPA) of 1992

- Outlawed sports betting in most of the United States, with exception of four grandfathered states: Nevada, Delaware, Montana and Oregon
- Currently only Nevada allows traditional sports betting through licensed bookmakers