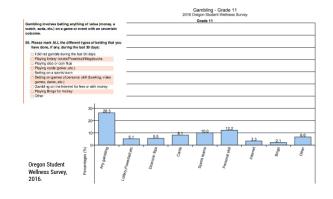

# **OUR DATA.** (Getting better, but still sucks.)

What do we ask kids in surveys about gambling?

K.E. Scholes-Balog et al. / Journal of Adolescence 37 (2014) 215-224

Problem gambling In the young adult survey, participants were first asked have you ever gambled?. Respondents who indicated they had gambled (ever) were then required to answer two items to measure 'problem gambling, 1) 'have you ever tried to keep your family or friends from knowing how much you gamble?, and 2) 'has there ever been a time when you thought you had a gambling problem?. Each of these items had the following response options, 'No', Yes, but not in the past 12 months', 'Yes,

Also, we don't think of many non- "Vegas-y" things as gambling.

Lottery machine at Sea-Tac Airport, 2017