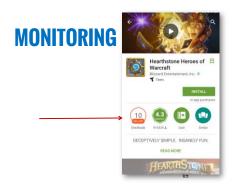

## Other tips for those in recovery & in general

- SET MOBILE CONTROLS: set them (your mobile carriers', not just the device!)
- WATCH YOUR CREDIT CARD: don't link it to-or unlink it from--your phone!!
- MONITOR BEHAVIOR: Keep computer use in open area - if you can (desktop computer). Use monitoring apps to monitor apps!